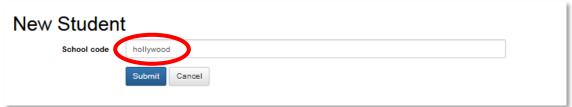

## 3. Click "Add Student"

4. Type in "hollywood" all lower case and hit submit. Our school will populate as Hollywood (Hillside). Enter in your child's grade, first name and last name and hit submit. Repeat this process if you have multiple students at Hollywood.