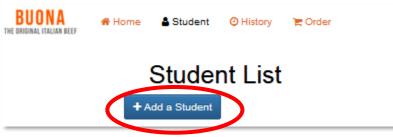

2. Click on "Student" to add your student(s)

| BUONA<br>THE ORIGINAL ITALIAN BEEF | 🖀 Home | & Student | () History | 🖹 Order |                                      |
|------------------------------------|--------|-----------|------------|---------|--------------------------------------|
| Weld                               | ome    |           |            | @gm     | ail.com!                             |
| News 🕨                             |        |           |            |         | No news items yet. Check back later! |
| Getting Started                    | •>     |           |            |         |                                      |
| Order Policy >                     |        |           |            |         |                                      |
| Tutorials >                        |        |           |            |         |                                      |

## 3. Click "Add Student"

4. Type in "hollywood" all lower case and hit submit. Our school will populate as Hollywood (Hillside). Enter in your child's grade, first name and last name and hit submit. Repeat this process if you have multiple students at Hollywood.